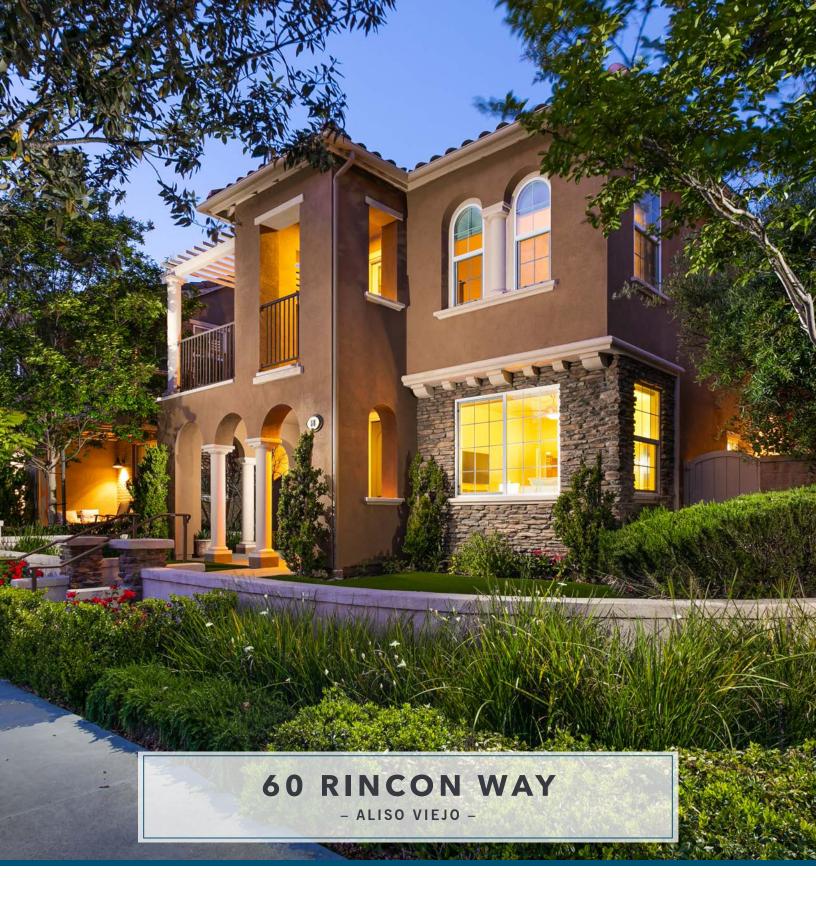

## 60 RINCON WAY | LISTED FOR \$1,099,000

## 4-BR | 3-BA | APPROX. 2,716 SF

Showcasing exquisite style, open living spaces and abundant light throughout, this spacious four bedroom, three full bath home is enviably located in the Pasadera neighborhood of master-planned Glenwood and turn-key ready to enrich your lifestyle. Moments from multiple parks and the Aliso Viejo Aquatic Center, the striking two-story exterior blends contemporary and Mediterranean style with a two-car, rear-load garage and a secluded patio for outdoor entertaining. Just inside, the entry foyer reveals a gorgeous dining space with a fireplace. The open-concept living room is bathed in light from extensive windows, offering casual breakfast bar dining and drinks at the oversized island. The gourmet kitchen displays granite countertops and backsplash, stainless steel appliances and rich natural cabinetry with a matching vent hood. Sliding doors open to the sun-kissed patio for grilling and al fresco dining, or retreat upstairs to your spacious private quarters. The generous master suite includes its own private balcony, walk-in closet, and a great master bath with dual vanities, soaking tub, separate shower and lots of light. A full hall bath serves two upstairs secondary bedrooms, each with a mirrored closet, and an office nook provides additional convenience. All just moments away from acres of lush parks and playgrounds, the community swimming center, the 5 and 73 freeways, and shopping and dining at Aliso Viejo Town Center. Don't miss this bright and beautiful home, call today for a tour!