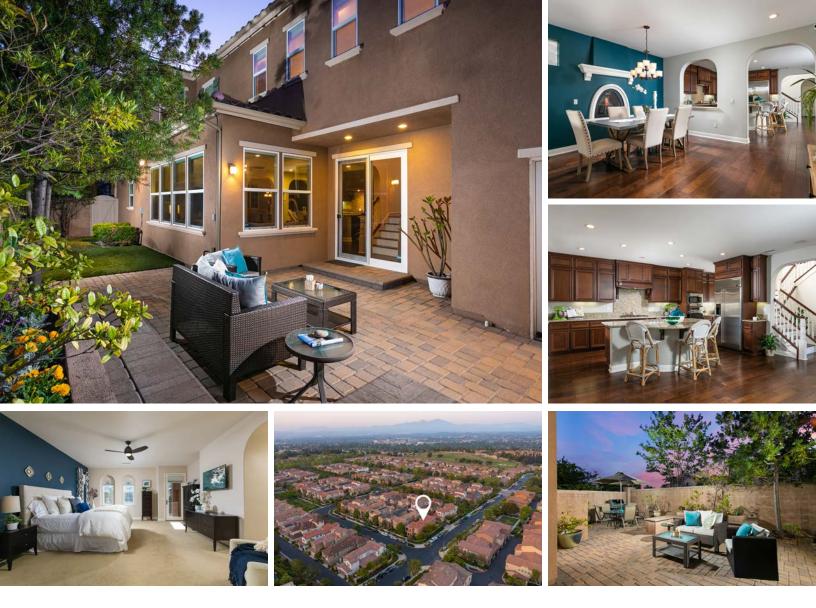

## 4-BR | 3-BA | APPROX. 2,716 SF

Showcasing exquisite style, open living spaces and abundant light throughout, this spacious four bedroom, three full bath home is enviably located in the Pasadera neighborhood of master-planned Glenwood and turn-key ready to enrich your lifestyle. Moments from multiple parks and the Aliso Viejo Aquatic Center, the striking two-story exterior blends contemporary and Mediterranean style with a two-car, rear-load garage and a secluded patio for outdoor entertaining. Just inside, the entry foyer reveals a gorgeous dining space with a fireplace. The open-concept living room is bathed in light from extensive windows, offering casual breakfast bar dining and drinks at the oversized island. The gourmet kitchen displays granite countertops and backsplash, stainless steel appliances and rich natural cabinetry with a matching vent hood. Sliding doors open to the sun-kissed patio for grilling and al fresco dining, or retreat upstairs to your spacious private quarters. The generous master suite includes its own private balcony, walk-in closet, and a great master bath with dual vanities, soaking tub, separate shower and lots of light. A full hall bath serves two upstairs secondary bedrooms, each with a mirrored closet, and an office nook provides additional convenience. All just moments away from acres of lush parks and playgrounds, the community swimming center, the 5 and 73 freeways, and shopping and dining at Aliso Viejo Town Center. Don't miss this bright and beautiful home, call today for a tour!